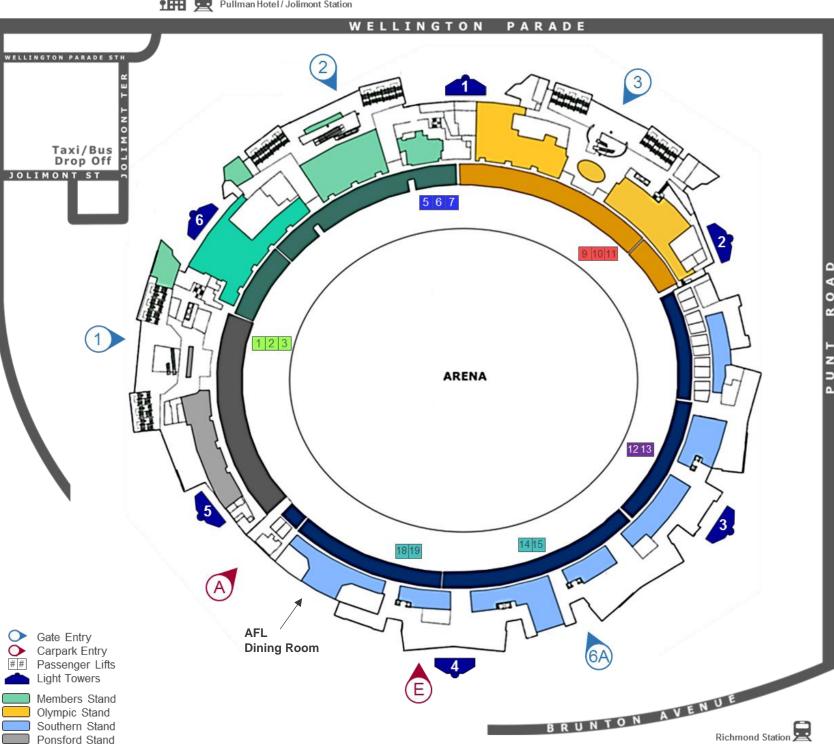

# **AFL Dining Room** Level 2

## Gate Entry - Gate 6A

Please use lifts 14,15 to access room MCG Parking - Entrance A off Brunton Avenue

## IF COMING TO THE GROUND BY TRAIN - RICHMOND STATION

Exit station, cross Punt Rd, walk towards the MCG via Brunton Ave, go up the stairs, enter at the above allocated room gate

**BRUNTON AVENUE - Car parking** Right hand turns into the carpark are **ILLEGAL**